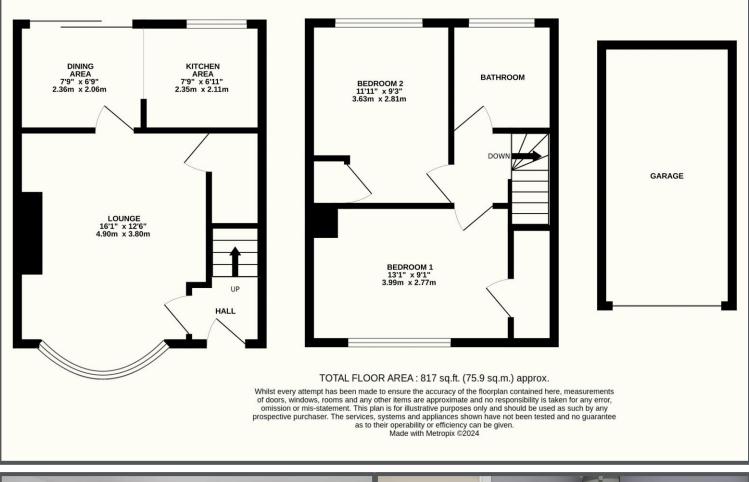

### Jeffreys Way, Uckfield, TN22 1JF

Wow! This property is absolutely stunning! This is an incredible example of one of these ever popular two-bedroom neo-Georgian terraced houses on the well-regarded Manor Park development. The position is extremely convenient as you can walk to nearby amenities, schooling for all ages, as well as being able to walk into Uckfield high street. You're also on the doorstep of woodland walks through Views Wood, ideal for those with pets, with a scenic view of Buxted Park Hotel. Let's talk about this house ... Its presentation and finish are of high quality and will appeal highly to those who simply wish to purchase and move in without the need to carry out any work or improvements. Upon entering the property is a small entrance hall that opens into the beautiful lounge with bay window to front and built in cupboards to either side of the chimney breast with further storage located under the stairs. This then leads through to the most wonderful, modern fitted kitchen/diner that comes with a wow factor. Certainly a space to impress family and friends. The first floor is just a exquisite benefitting from two double bedrooms and family bathroom. Views from the rear windows are a true delight with distant views beyond the nearby area. The rear garden is another fabulous area that enjoys a slabbed patio and pathway to the rear gate with an expanse of lawn to side. The rear gate opens to a pathway that directs you to your single garage en-bloc, yet another getting feature for additional storage. Do not hesitate to view this tremendous home or you may find yourself a little disappointed for missing out.