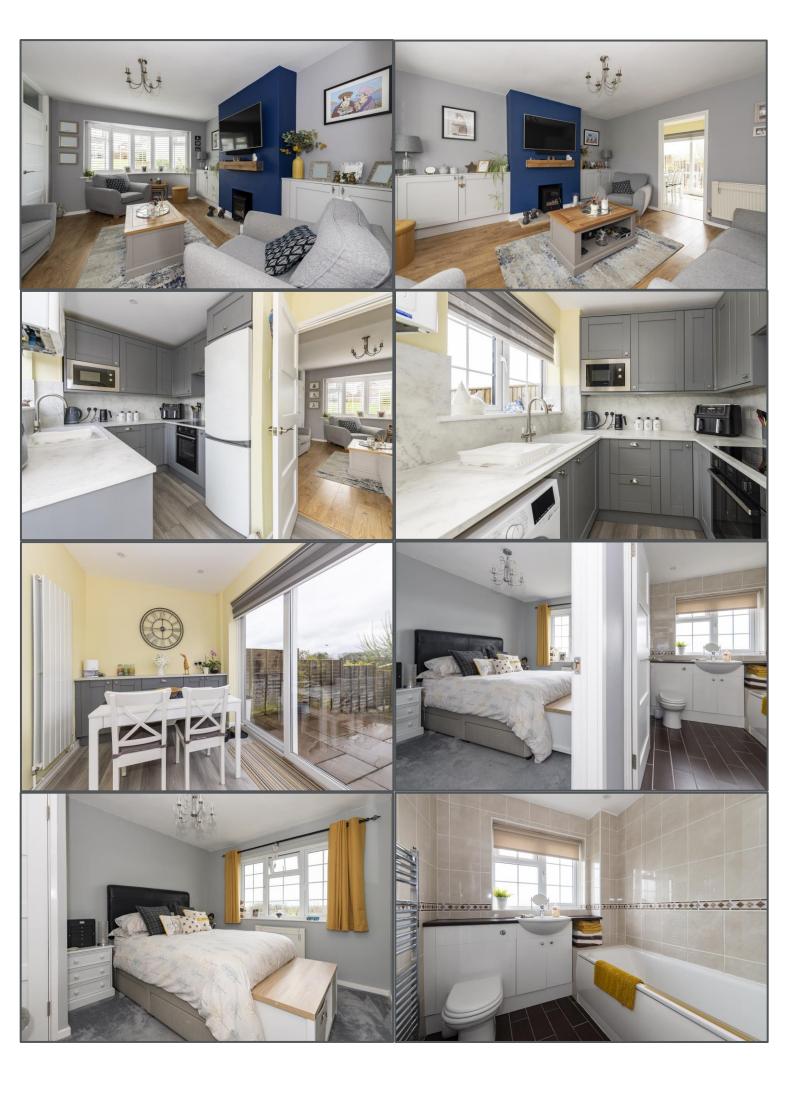

### Jeffreys Way, Uckfield, TN22 1JF

Wow! This property is absolutely stunning! This is an incredible example of one of these ever popular two-bedroom neo-Georgian terraced houses on the well-regarded Manor Park development. The position is extremely convenient as you can walk to nearby amenities, schooling for all ages, as well as being able to walk into Uckfield high street. You're also on the doorstep of woodland walks through Views Wood, ideal for those with pets, with a scenic view of Buxted Park Hotel. Let's talk about this house ... Its presentation and finish are of high quality and will appeal highly to those who simply wish to purchase and move in without the need to carry out any work or improvements. Upon entering the property is a small entrance hall that opens into the beautiful lounge with bay window to front and built in cupboards to either side of the chimney breast with further storage located under the stairs. This then leads through to the most wonderful, modern fitted kitchen/diner that comes with a wow factor. Certainly a space to impress family and friends. The first floor is just a exquisite benefitting from two double bedrooms and family bathroom. Views from the rear windows are a true delight with distant views beyond the nearby area. The rear garden is another fabulous area that enjoys a slabbed patio and pathway to the rear gate with an expanse of lawn to side. The rear gate opens to a pathway that directs you to your single garage en-bloc, yet another getting feature for additional storage. Do not hesitate to view this tremendous home or you may find yourself a little disappointed for missing out.